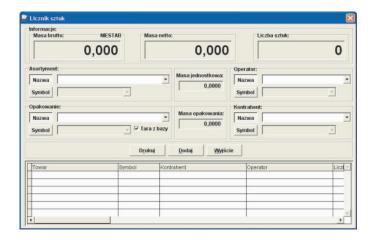

#### **Product description:**

Software is used to view the quantity of pieces of measured assortment in real time.

### **Functions:**

- counting pieces for a chosen material
- pinting the results of measurements
- data base of: materials, packages, operators and contractors
- possibility of choosing a label for measured assortment